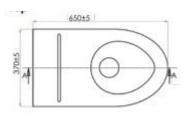

## Sample Spec

# **Options**

Size: standard

**Trap:** 100mm S or P-Trap

Optional Seat: pre-fitted anti-vandal toilet seat

Plan

Rear