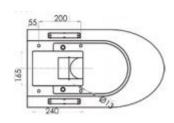

nd a continually high overall level of hygiene, and features a single piece front enclosing skirt including an access panel for convenient access to the concealed outlet. Comes complete with rear inlet and 100mm P or S-trap. Optional anti-vanadal seats available or pre-drilled seat mounting bracket holes.

# **Design** Features

- Robust stainless steel construction
- Smooth flowing concealed outlet design without crevices for efficient flushing
- Enclosed skirt for easy cleaning to maintain optimum hygiene levels
- 304 grade S.S. satin finish
- P or S-trap 100mm outlet
- Rear inlet
- Anti-vandal toilet seats available

## Sample Spec

# **Options**

Size: standard

**Trap:** 100mm S or P-Trap

Optional Seat: pre-fitted anti-vandal toilet seat

Plan





Rear

#### Side



### **Bottom**



## Section - A



#### How to order

PAN . SAP

A B

Toilet Pan, Ambulant Floor Mounted (P-Trap)

### **Order Key**

A = Product Code

**B** = Version

SAP: Ambulant Floor Mounted (P-Trap) SAS: Ambulant Floor Mounted (S-Trap)

www.simcraftproducts.com.au
(08) 9258 3033
quotes@simcraftproducts.com.au

#### **Simcraft Products**

108 Radium Street, Welshpool WA 6016



• • • • •

00000

. . . . .

• • • • •

• • • • •