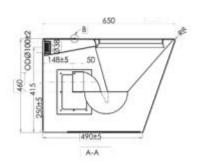

igh overall level of hygiene, and features a single piece front enclosing skirt including an access panel for convenient access to the concealed outlet. Comes complete with rear inlet and 100mm P or S-trap. Optional anti-vanadal seats available or pre-drilled seat mounting bracket holes.

# **Design** Features

- Robust stainless steel construction
- Smooth flowing concealed outlet design without crevices for efficient flushing
- Enclosed skirt for easy cleaning to maintain optimum hygiene levels
- 304 grade S.S. satin finish
- P or S-trap 100mm outlet
- Rear inlet
- Anti-vandal toilet seats available

## Sample Spec

# **Options**

Size: standard

**Trap:** 100mm S or P-Trap

Optional Seat: pre-fitted anti-vandal toilet seat

Plan





Rear

#### Side



### **Bottom**



## Section - A



#### How to order

PAN . SAP

A B

Toilet Pan, Ambulant Floor Mounted (P-Trap)

### **Order Key**

A = Product Code

**B** = Version

SAP: Ambulant Floor Mounted (P-Trap) SAS: Ambulant Floor Mounted (S-Trap)

www.simcraftproducts.com.au
(08) 9258 3033
quotes@simcraftproducts.com.au

#### **Simcraft Products**

108 Radium Street, Welshpool WA 6016



• • • • •

00000

. . . . .

• • • • •

• • • • •