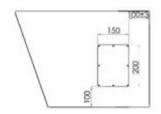

ficient flushing and a continually high overall level of hygiene, and features a single piece front enclosing skirt including an access panel for convenient access to the concealed outlet. Comes complete with rear inlet and 100mm P or S-trap. Optional anti-vanadal seats available or pre-drilled seat mounting bracket holes.

# **Design** Features

- Robust stainless steel construction
- Smooth flowing concealed outlet design without crevices for efficient flushing
- Enclosed skirt for easy cleaning to maintain optimum hygiene levels
- 304 grade S.S. satin finish
- P or S-trap 100mm outlet
- Rear inlet
- Anti-vandal toilet seats available

## Sample Spec

# **Options**

Size: standard

**Trap:** 100mm S or P-Trap

Optional Seat: pre-fitted anti-vandal toilet seat

Plan





Rear

#### Side



### **Bottom**



## Section - A



#### How to order

PAN . SAP

A B

Toilet Pan, Ambulant Floor Mounted (P-Trap)

### **Order Key**

A = Product Code

**B** = Version

SAP: Ambulant Floor Mounted (P-Trap) SAS: Ambulant Floor Mounted (S-Trap)

www.simcraftproducts.com.au
(08) 9258 3033
quotes@simcraftproducts.com.au

#### **Simcraft Products**

108 Radium Street, Welshpool WA 6016



• • • • •

00000

. . . . .

• • • • •

• • • • •