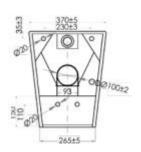

hich facilitates efficient flushing and a continually high overall level of hygiene, and features a single piece front enclosing skirt including an access panel for convenient access to the concealed outlet. Comes complete with rear inlet and 100mm P or S-trap. Optional anti-vanadal seats available or pre-drilled seat mounting bracket holes.

# **Design** Features

- Robust stainless steel construction
- Smooth flowing concealed outlet design without crevices for efficient flushing
- Enclosed skirt for easy cleaning to maintain optimum hygiene levels
- 304 grade S.S. satin finish
- P or S-trap 100mm outlet
- Rear inlet
- Anti-vandal toilet seats available

## Sample Spec

# **Options**

Size: standard

**Trap:** 100mm S or P-Trap

Optional Seat: pre-fitted anti-vandal toilet seat

Plan





Rear

#### Side



### **Bottom**



## Section - A



#### How to order

PAN . SAP

A B

Toilet Pan, Ambulant Floor Mounted (P-Trap)

### **Order Key**

A = Product Code

**B** = Version

SAP: Ambulant Floor Mounted (P-Trap) SAS: Ambulant Floor Mounted (S-Trap)

www.simcraftproducts.com.au
(08) 9258 3033
quotes@simcraftproducts.com.au

#### **Simcraft Products**

108 Radium Street, Welshpool WA 6016



• • • • •

00000

. . . . .

• • • • •

• • • • •