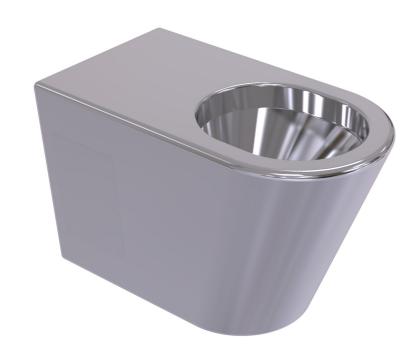

00000

00000

00000

• • • • •

The Simcraft Ambulant Toilet Pan is a fully WELS and WaterMark certified, robust, seamless and heavy-duty unit ideal for a wide range of ambulant applications. The unit has a smooth flowing, crevice-free design both internally and externally, which facilitates efficient flushing and a continually high overall level of hygiene, and features a single piece front enclosing skirt including an access panel for convenient access to the concealed outlet. Comes complete with rear inlet and 100mm P or S-trap. Optional anti-vanadal seats available or pre-drilled seat mounting bracket holes.

# **Design** Features

- Robust stainless steel construction
- Smooth flowing concealed outlet design without crevices for efficient flushing
- Enclosed skirt for easy cleaning to maintain optimum hygiene levels
- 304 grade S.S. satin finish
- P or S-trap 100mm outlet
- Rear inlet
- Anti-vandal toilet seats available