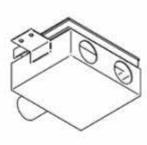

## Tundish

Inwall

Front

Back

26-

Б

0

9

0

0

This inwall tundish is easy and economical for air conditioning discharges. Complete with perspex window, screw on face plate for easy removal and pre-drilled fixing wings.