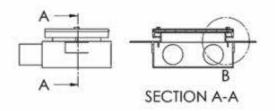

## **Cross Section**

6.3

Turndish - Inwall

••••

. . . . .

 $\bullet \bullet \bullet \bullet \bullet$ 

. . . . .

. . . . .