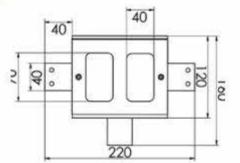

## Spec Detail

SIMCRAFT Products S.S. Inwall Turndish - 140L x 120H with perspex window, screw on face plate for easy removal and pre-drilled fixing wings

www.simcraftproducts.com.au (08) 9258 3033 quotes@simcraftproducts.com.au

## **Cross Section**

6.3

Turndish - Inwall

••••

. . . . .

 $\bullet \bullet \bullet \bullet \bullet$ 

. . . . .

. . . . .