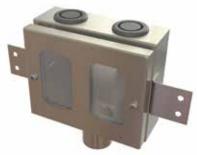

## Tundish

Inwall

Front

Back

26-

Б

0

9

0

0

This inwall tundish is easy and economical for air conditioning discharges. Complete with perspex window, screw on face plate for easy removal and pre-drilled fixing wings.

## **Design** Features

TDH

- 304 grade stainless steel
- Clear perspex front for easy inspection
- Easily removed face plate
- Pre-drilled fixing wings
- Other sizes and styles available on request