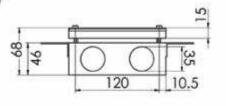

## Spec Detail

SIMCRAFT Products S.S. Inwall Turndish - 140L x 120H with perspex window, screw on face plate for easy removal and pre-drilled fixing wings

www.simcraftproducts.com.au (08) 9258 3033 quotes@simcraftproducts.com.au