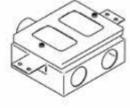

0

0

This inwall tundish is easy and economical for air conditioning discharges. Complete with perspex window, screw on face plate for easy removal and pre-drilled fixing wings.

## **Design** Features

TDH

- 304 grade stainless steel
- Clear perspex front for easy inspection
- Easily removed face plate
- Pre-drilled fixing wings
- Other sizes and styles available on request