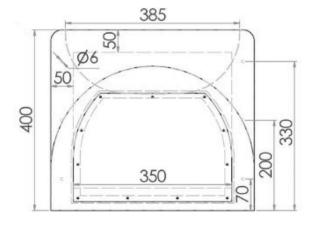

# **Spec** Detail

SIMCRAFT Products S.S. Accessible Hand Basin - 450L x 470D x 400H with access panel, mounting brackets and 40mm waste outlet. AS1428 compliant

www.simcraftproducts.com.au (08) 9258 3033 quotes@simcraftproducts.com.au