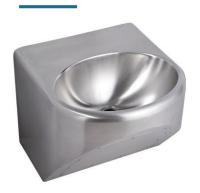

#### **HBDIS**

Wall mounted round disabled hand basin in satin finish is crafted with heavy gauge grade 304 stainless Steel. Conforms to AS1428 and designed for Access and Mobility. Vandal proof with safety radius fascia. Fully welded seamless construction and choice of optional tapware. Basin has 9 litre capacity. Ideal for installation in public amenities, schools, and nightclubs