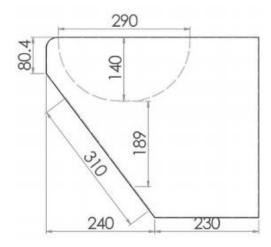

# **Spec** Detail

SIMCRAFT Products S.S. Accessible Hand Basin - 450L x 470D x 400H with access panel, mounting brackets and 40mm waste outlet. AS1428 compliant

www.simcraftproducts.com.au (08) 9258 3033 quotes@simcraftproducts.com.au