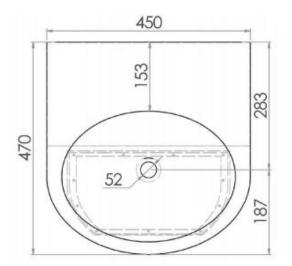

# **Spec** Detail

SIMCRAFT Products S.S. Accessible Hand Basin - 450L x 470D x 400H with access panel, mounting brackets and 40mm waste outlet. AS1428 compliant

www.simcraftproducts.com.au (08) 9258 3033 quotes@simcraftproducts.com.au