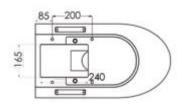

nt access to the concealed outlet. Comes complete with 75m inlet and 100mm P or S-trap. Optional anti-vanadal seats available or pre drilled seat mounting bracket holes.

# **Design** Features

- Robust Stainless Steel construction for vandal resistance
- 304 grade S.S. satin finish
- WELS and Watermark certified
- Enclosed skirt (with access panel) for easy cleaning to maintain optimum hygiene levels
- Smooth flowing concealed outlet design without crevices for efficient flushing
- P or S-trap 100mm outlet
- Zero ligature points making this pan ideal for detention centres
- Anti-vandal toilet seats available

## Sample Spec

# **Plan**

# 680

#### Rear



# **Options**

Size: standard **Trap:** S or P-Trap

Optional Seat: pre-fitted anti-vandal toilet seat

#### Side



#### **Bottom**



## **Section - A**



#### How to order

PAN . FMP

В

Toilet Pan, Floor Mounted P-Trap

## **Order Key**

A = Product Code

**B** = Version FMP: Floor Mounted P-Trap FMS: Floor Mounted S-Trap

• • • • •

00000

00000

00000

00000

00000 . . . . .

www.simcraftproducts.com.au (08) 9258 3033 quotes@simcraftproducts.com.au

# **Simcraft Products** 108 Radium Street,

Welshpool WA 6016