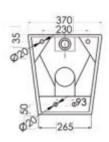

nd a continually high overall level of hygiene, and features a single piece front enclosing skirt including an access panel for convenient access to the concealed outlet. Comes complete with 75m inlet and 100mm P or S-trap. Optional anti-vanadal seats available or pre drilled seat mounting bracket holes.

# **Design** Features

- Robust Stainless Steel construction for vandal resistance
- 304 grade S.S. satin finish
- WELS and Watermark certified
- Enclosed skirt (with access panel) for easy cleaning to maintain optimum hygiene levels
- Smooth flowing concealed outlet design without crevices for efficient flushing
- P or S-trap 100mm outlet
- Zero ligature points making this pan ideal for detention centres
- Anti-vandal toilet seats available

## Sample Spec

# **Plan**

# 680

#### Rear



# **Options**

Size: standard **Trap:** S or P-Trap

Optional Seat: pre-fitted anti-vandal toilet seat

#### Side



#### **Bottom**



## **Section - A**



#### How to order

PAN . FMP

В

Toilet Pan, Floor Mounted P-Trap

## **Order Key**

A = Product Code

**B** = Version FMP: Floor Mounted P-Trap FMS: Floor Mounted S-Trap

• • • • •

00000

00000

00000

00000

00000 . . . . .

www.simcraftproducts.com.au (08) 9258 3033 quotes@simcraftproducts.com.au

# **Simcraft Products** 108 Radium Street,

Welshpool WA 6016