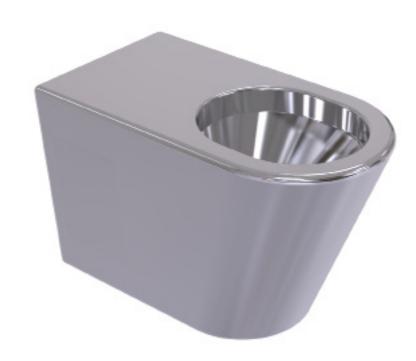

00000

0 0 0 0

0000

. . . . .

The Simcraft Toilet Pan is a fully WELS and WaterMark certified, robust, seamless and heavy-duty unit ideal for a wide range of applications. The unit has a smooth flowing, crevice-free design both internally and externally, which facilitates efficient flushing and a continually high overall level of hygiene, and features a single piece front enclosing skirt including an access panel for convenient access to the concealed outlet. Comes complete with 75m inlet and 100mm P or S-trap. Optional anti-vanadal seats available or pre drilled seat mounting bracket holes.

# **Design** Features

- Robust Stainless Steel construction for vandal resistance
- 304 grade S.S. satin finish
- WELS and Watermark certified
- Enclosed skirt (with access panel) for easy cleaning to maintain optimum hygiene levels
- Smooth flowing concealed outlet design without crevices for efficient flushing
- P or S-trap 100mm outlet
- Zero ligature points making this pan ideal for detention centres
- Anti-vandal toilet seats available