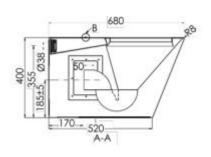

aled outlet. Comes complete with 75m inlet and 100mm P or S-trap. Optional anti-vanadal seats available or pre drilled seat mounting bracket holes.

# **Design** Features

- Robust Stainless Steel construction for vandal resistance
- 304 grade S.S. satin finish
- WELS and Watermark certified
- Enclosed skirt (with access panel) for easy cleaning to maintain optimum hygiene levels
- Smooth flowing concealed outlet design without crevices for efficient flushing
- P or S-trap 100mm outlet
- Zero ligature points making this pan ideal for detention centres
- Anti-vandal toilet seats available

## Sample Spec

# **Plan**

# 680

#### Rear



# **Options**

Size: standard **Trap:** S or P-Trap

Optional Seat: pre-fitted anti-vandal toilet seat

#### Side



#### **Bottom**



## **Section - A**



#### How to order

PAN . FMP

В

Toilet Pan, Floor Mounted P-Trap

## **Order Key**

A = Product Code

**B** = Version FMP: Floor Mounted P-Trap FMS: Floor Mounted S-Trap

• • • • •

00000

00000

00000

00000

00000 . . . . .

www.simcraftproducts.com.au (08) 9258 3033 quotes@simcraftproducts.com.au

# **Simcraft Products** 108 Radium Street,

Welshpool WA 6016