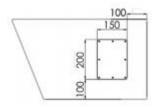

panel for convenient access to the concealed outlet. Comes complete with 75m inlet and 100mm P or S-trap. Optional anti-vanadal seats available or pre drilled seat mounting bracket holes.

# **Design** Features

- Robust Stainless Steel construction for vandal resistance
- 304 grade S.S. satin finish
- WELS and Watermark certified
- Enclosed skirt (with access panel) for easy cleaning to maintain optimum hygiene levels
- Smooth flowing concealed outlet design without crevices for efficient flushing
- P or S-trap 100mm outlet
- Zero ligature points making this pan ideal for detention centres
- Anti-vandal toilet seats available

## Sample Spec

# **Plan**

# 680

#### Rear



# **Options**

Size: standard **Trap:** S or P-Trap

Optional Seat: pre-fitted anti-vandal toilet seat

#### Side



#### **Bottom**



## **Section - A**



#### How to order

PAN . FMP

В

Toilet Pan, Floor Mounted P-Trap

## **Order Key**

A = Product Code

**B** = Version FMP: Floor Mounted P-Trap FMS: Floor Mounted S-Trap

• • • • •

00000

00000

00000

00000

00000 . . . . .

www.simcraftproducts.com.au (08) 9258 3033 quotes@simcraftproducts.com.au

# **Simcraft Products** 108 Radium Street,

Welshpool WA 6016