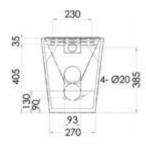

### Side

### Bottom

## Rear

PAN . SDP

Toilet Pan, Disabled Floor Mounted (P-Trap)

**Order Key** 

A = Product Code

B = Version SDP: Disabled Floor Mounted (P-Trap) SDS: Disabled Floor Mounted (S-Trap)

www.simcraftproducts.com.au (08) 9258 3033 quotes@simcraftproducts.com.au