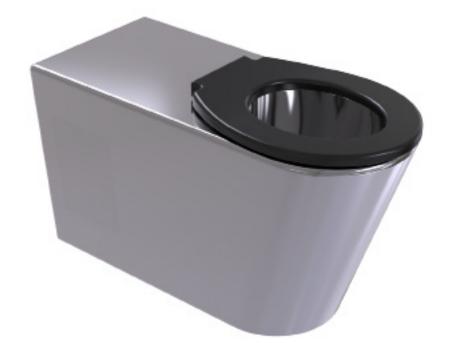

The Simcraft Disabled Pan is an AS1428-compliant version of our popular Toilet Pan unit. This robust, seamless and heavy-duty toilet features a smooth flowing, crevice-free design both internally and externally, which facilitates efficient flushing and a continually high overall level of hygiene, and features a single piece front enclosing skirt including an access panel for convenient access to the concealed outlet. The extended rear section aids accessibility, and the unit is fully WELS and WaterMark certified. Comes complete with 75m inlet and 100mm P or S-trap. Optional anti-vanadal seats available or pre drilled seat mounting bracket holes.

## **Design** Features

- Complies with Australian accessibility standards
- 304 grade S.S. satin finish
- Robust Stainless Steel construction for vandal resistance
- WELS and Watermark certified
- Enclosed skirt (with access panel) for easy cleaning to maintain optimum hygiene levels
- Smooth flowing concealed outlet design without crevices for efficient flushing
- Radius edges for safety
- Rear inlet
- P or S-trap 100mm outlet
- Anti-vandal toilet seats available