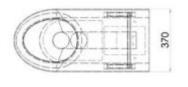

al resistance
- WELS and Watermark certified
- Enclosed skirt (with access panel) for easy cleaning to maintain optimum hygiene levels
- Smooth flowing concealed outlet design without crevices for efficient flushing
- Radius edges for safety
- Rear inlet
- P or S-trap 100mm outlet
- Anti-vandal toilet seats available

8.3 8

. . . . .

. . . . .

. . . . .

 $\bullet \bullet \bullet \bullet \bullet$ 

....

### Sample Spec

SIMCRAFT Products S.S.Disabled Pan - P/S-trap in enclosed skirt with access panel

# Options

| Size: standard                                           |
|----------------------------------------------------------|
| <b>Trap:</b> 100mm S or P-Trap                           |
| <b>Optional Seat:</b> pre-fitted anti-vandal toilet seat |

• • • • • • • • • • • •

••••





### Side



### Bottom



## Rear





PAN . SDP

Toilet Pan, Disabled Floor Mounted (P-Trap)

**Order Key** 

A = Product Code

B = Version SDP: Disabled Floor Mounted (P-Trap) SDS: Disabled Floor Mounted (S-Trap)

www.simcraftproducts.com.au (08) 9258 3033 quotes@simcraftproducts.com.au

> **Simcraft Products** 108 Radium Street, Welshpool WA 6016





Details are subject to change without notice. Please refer to simcraftproducts.com.au for the most current information. Allow +/- 5mm tolerance for dimensions