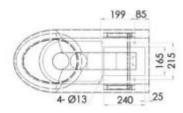

## Rear

PAN . SDP

Toilet Pan, Disabled Floor Mounted (P-Trap)

**Order Key** 

A = Product Code

B = Version SDP: Disabled Floor Mounted (P-Trap) SDS: Disabled Floor Mounted (S-Trap)

www.simcraftproducts.com.au (08) 9258 3033 quotes@simcraftproducts.com.au