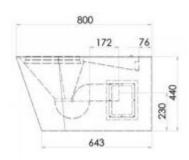

e
- WELS and Watermark certified
- Enclosed skirt (with access panel) for easy cleaning to maintain optimum hygiene levels
- Smooth flowing concealed outlet design without crevices for efficient flushing
- Radius edges for safety
- Rear inlet
- P or S-trap 100mm outlet
- Anti-vandal toilet seats available

8.3 8

. . . . .

. . . . .

. . . . .

 $\bullet \bullet \bullet \bullet \bullet$ 

....

### Sample Spec

SIMCRAFT Products S.S.Disabled Pan - P/S-trap in enclosed skirt with access panel

# Options

| Size: standard                                           |
|----------------------------------------------------------|
| <b>Trap:</b> 100mm S or P-Trap                           |
| <b>Optional Seat:</b> pre-fitted anti-vandal toilet seat |

• • • • • • • • • • • •

••••





### Side



### Bottom



## Rear





PAN . SDP

Toilet Pan, Disabled Floor Mounted (P-Trap)

**Order Key** 

A = Product Code

B = Version SDP: Disabled Floor Mounted (P-Trap) SDS: Disabled Floor Mounted (S-Trap)

www.simcraftproducts.com.au (08) 9258 3033 quotes@simcraftproducts.com.au

> **Simcraft Products** 108 Radium Street, Welshpool WA 6016





Details are subject to change without notice. Please refer to simcraftproducts.com.au for the most current information. Allow +/- 5mm tolerance for dimensions