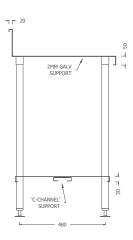

#### Section

# **Design** Features

- 1.2mm 304 grade S.S. bench top
- 2mm galv substrate bench top support
- 1.2mm 304 grade S.S. undershelf
- S.S. 'C-Channel' support to shelf

- 150mm boxed splashback
- 38mm DIA 304 grade S.S. tube legs
- 4 standard sizes or custom size
- Height adjustable feet