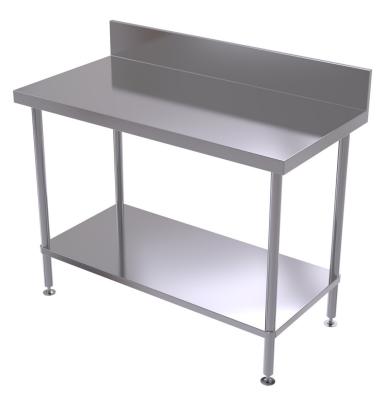

The Simcraft Modular Flat Work Bench is a versatile and durable unit suitable for a wide range of applications. Handcrafted from reinforced 304 stainless steel, the bench features a flat work top with safety edges around all sides and 150mm rear boxed splashback. The benchtop is set on a heavy duty welded stainless steel frame with adjustable feet and undershelf 'C-Channel' support. The Simcraft Modular Bench system is a cost effective and flexible solutions for kitchen fit-out projects in canteens, restaurants, cafes and commercial kitchens.

# **Design** Features

- 1.2mm 304 grade S.S. bench top
- 2mm galv substrate bench top support
- 1.2mm 304 grade S.S. undershelf
- S.S. 'C-Channel' support to shelf

- 150mm boxed splashback
- 38mm DIA 304 grade S.S. tube legs
- 4 standard sizes or custom size
- Height adjustable feet

### Sample Spec

SIMCRAFT Products S.S. Flat Work Bench - 900/1200/1500/1800L x 600W x 900H with 150mm rear splashback, tubular legs with adjustable feet and undershelf with 'C-Channel' support

. . . . .