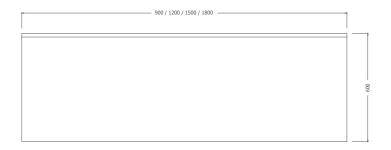

#### Plan

### **Order Key**

A = Product Code B = Bench Length (mm) 900 1200 1500 1800