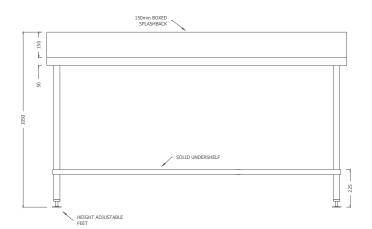

## **Front Elevation**

| How to order |   |
|--------------|---|
| BCFWB . 1800 |   |
| Α            | В |
|              |   |
|              |   |

Flat Work Bench, 1800mm Long

# **Design** Features

- 1.2mm 304 grade S.S. bench top
- 2mm galv substrate bench top support
- 1.2mm 304 grade S.S. undershelf
- S.S. 'C-Channel' support to shelf

- 150mm boxed splashback
- 38mm DIA 304 grade S.S. tube legs
- 4 standard sizes or custom size
- Height adjustable feet

The Simcraft Modular Flat Work Bench is a versatile and durable unit suitable for a wide range of applications. Handcrafted from reinforced 304 stainless steel, the bench features a flat work top with safety edges around all sides and 150mm rear boxed splashback. The benchtop is set on a heavy duty welded stainless steel frame with adjustable feet and undershelf 'C-Channel' support. The Simcraft Modular Bench system is a cost effective and flexible solutions for kitchen fit-out projects in canteens, restaurants, cafes and commercial kitchens.