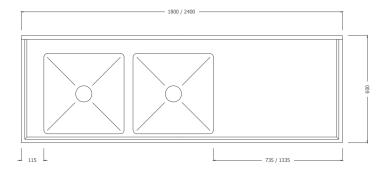

### Plan

### **Sample Spec**

SIMCRAFT Products S.S. Left Hand Twin Bowl Bench -  $1800/2400L \times 600W \times 900H$  with 150mm rear splashback, 450L x 450W x 300D bowls with 90mm European basket plug and waste with 50mm connection, tubular legs with adjustable feet and tubular undershelf