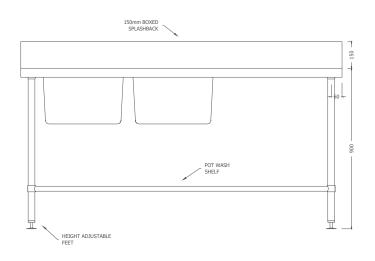

#### **Front Elevation**

www.simcraftproducts.com.au
(08) 9258 3033
quotes@simcraftproducts.com.au

# **Design** Features

- 1.2mm 304 grade S.S. bench top
- 2mm galv substrate bench top support
- 1.2mm 304 grade S.S. tubular undershelf
- 150mm boxed splashback
- 450L x 450W x 300D bowls

- 38mm DIA 304 grade S.S. tube legs
- 2 standard sizes or custom size
- Height adjustable feet
- 90mm European waste with 50mm connection
- Supplied in kit form ready for on-site assembly