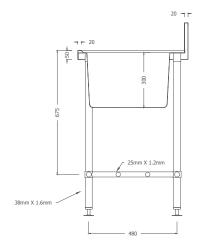

#### Section

# **Design** Features

- 1.2mm 304 grade S.S. bench top
- 2mm galv substrate bench top support
- 1.2mm 304 grade S.S. tubular undershelf
- 150mm boxed splashback
- 450L x 450W x 300D bowls

- 38mm DIA 304 grade S.S. tube legs
- 2 standard sizes or custom size
- Height adjustable feet
- 90mm European waste with 50mm connection
- Supplied in kit form ready for on-site assembly