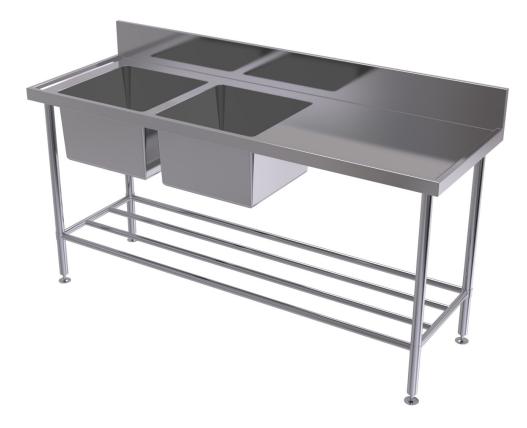

#### Left Hand Twin Bowl

The Simcraft Modular Left Hand Twin Bowl Bench is hand-crafted from 1.2mm 304 grade stainless steel, and is reinforced with 2mm galvanised sheet for durability. The unit features two bowls set into the left hand end of the unit, with a drainage section at the other end. A wet edge runs along the entire circumference of the bench, ensuring water containment, and the bench can accommodate tapware mounting on the rear hob. The unit is mounted on a durable stainless steel frame with adjustable feet. Comes with a European 90mm basket plug and waste with 50mm connection for each bowl as standard and can be supplied with optional overflow kit. The Simcraft Modular Bench system is a cost effective and flexible solutions for kitchen fit-out projects in canteens, restaurants, cafes and commercial kitchens.

# **Design** Features

- 1.2mm 304 grade S.S. bench top
- 2mm galv substrate bench top support
- 1.2mm 304 grade S.S. tubular undershelf
- 150mm boxed splashback
- 450L x 450W x 300D bowls

- 38mm DIA 304 grade S.S. tube legs
- 2 standard sizes or custom size
- Height adjustable feet
- 90mm European waste with 50mm connection
- Supplied in kit form ready for on-site assembly