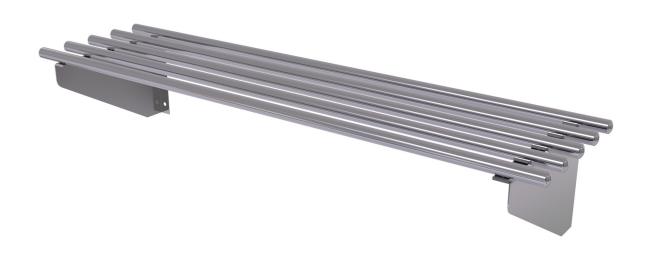

. . . . .

. . . . .

• • • • •

The Simcraft Tubular Shelf is hand-crafted from 1.2mm thick 304 grade stainless steel. The shelves manufactured to 4 standard sizes, however custom size can be manufactured on request. Each shelf is 300mm wide and supplied with stainless steel wall brackets. A cost effective storage solution idea for canteens, commercial kitchens and restaurants

# **Design** Features

- 1.2mm 304 grade S.S. satin finish
- 1.2mm wall tube
- 4 standard sizes or custom size

- Supplied with S.S. wall brackets
- Easy to clean
- Ideal for drying pots and pans