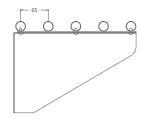

. . . . .

. . . . .

• • • • •







The Simcraft Tubular Shelf is hand-crafted from 1.2mm thick 304 grade stainless steel. The shelves manufactured to 4 standard sizes, however custom size can be manufactured on request. Each shelf is 300mm wide and supplied with stainless steel wall brackets. A cost effective storage solution idea for canteens, commercial kitchens and restaurants

# **Design** Features

- 1.2mm 304 grade S.S. satin finish
- 1.2mm wall tube
- 4 standard sizes or custom size

- Supplied with S.S. wall brackets
- Easy to clean
- Ideal for drying pots and pans

## Sample Spec

## **Options**

**Size:** 4 standard lengths or custom sizes available

## **Standard** Sizes









. . . . .

. . . . .

• • • • •

### Plan



### Section



## **Front Elevation**



#### How to order

BCTS . 1800

A B

Tubular Shelf, 1800mm Long

### **Order Key**

A = Product Code

B = Shelf Length (mm)

900 1200

1500 1800

www.simcraftproducts.com.au (08) 9258 3033 quotes@simcraftproducts.com.au

#### **Simcraft Products**

7 Hantke Place, Welshpool WA 6016