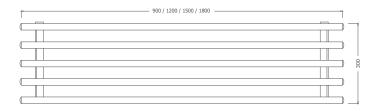

. . . . .

. . . . .

• • • • •







The Simcraft Tubular Shelf is hand-crafted from 1.2mm thick 304 grade stainless steel. The shelves manufactured to 4 standard sizes, however custom size can be manufactured on request. Each shelf is 300mm wide and supplied with stainless steel wall brackets. A cost effective storage solution idea for canteens, commercial kitchens and restaurants

# **Design** Features

- 1.2mm 304 grade S.S. satin finish
- 1.2mm wall tube
- 4 standard sizes or custom size

- Supplied with S.S. wall brackets
- Easy to clean
- Ideal for drying pots and pans

## Sample Spec

## **Options**

**Size:** 4 standard lengths or custom sizes available

## **Standard** Sizes









. . . . .

. . . . .

• • • • •

### Plan



### Section



## **Front Elevation**



#### How to order

BCTS . 1800

A B

Tubular Shelf, 1800mm Long

### **Order Key**

A = Product Code

B = Shelf Length (mm)

900 1200

1500 1800

www.simcraftproducts.com.au (08) 9258 3033 quotes@simcraftproducts.com.au

#### **Simcraft Products**

7 Hantke Place, Welshpool WA 6016