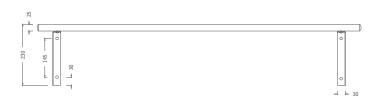

. . . . .

. . . . .

• • • • •







The Simcraft Tubular Shelf is hand-crafted from 1.2mm thick 304 grade stainless steel. The shelves manufactured to 4 standard sizes, however custom size can be manufactured on request. Each shelf is 300mm wide and supplied with stainless steel wall brackets. A cost effective storage solution idea for canteens, commercial kitchens and restaurants

# **Design** Features

- 1.2mm 304 grade S.S. satin finish
- 1.2mm wall tube
- 4 standard sizes or custom size

- Supplied with S.S. wall brackets
- Easy to clean
- Ideal for drying pots and pans

## Sample Spec

## **Options**

**Size:** 4 standard lengths or custom sizes available

## **Standard** Sizes









. . . . .

. . . . .

• • • • •

### Plan



### Section



## **Front Elevation**



#### How to order

BCTS . 1800

A B

Tubular Shelf, 1800mm Long

### **Order Key**

A = Product Code

B = Shelf Length (mm)

900 1200

1500 1800

www.simcraftproducts.com.au (08) 9258 3033 quotes@simcraftproducts.com.au

#### **Simcraft Products**

7 Hantke Place, Welshpool WA 6016