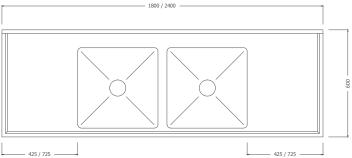

### Plan

BCCTB . 1800 A B

How to order

Central Twin Bowls Bench, 1800mm Long

### **Order Key**

**A =** Product Code

**B** = Bench Length (mm) 1800 2400

 $\bullet$ 

. . . . .

00000

• • • • •