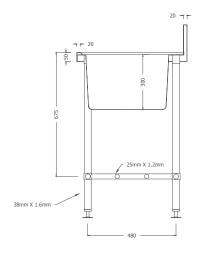

### **Design** Features

- 1.2mm 304 grade S.S. bench top
- 2mm galv substrate bench top support
- 1.2mm 304 grade S.S. tubular undershelf
- 150mm boxed splashback
- 450L x 450W x 300D bowls

- 38mm DIA 304 grade S.S. tube legs
- 2 standard sizes or custom size
- Height adjustable feet
- 90mm European waste with 50mm connection
- Supplied in kit form ready for on-site assembly

### **Section**