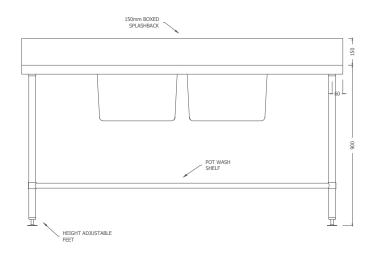

### **Design** Features

- 1.2mm 304 grade S.S. bench top
- 2mm galv substrate bench top support
- 1.2mm 304 grade S.S. tubular undershelf
- 150mm boxed splashback
- 450L x 450W x 300D bowls

- 38mm DIA 304 grade S.S. tube legs
- 2 standard sizes or custom size
- Height adjustable feet
- 90mm European waste with 50mm connection
- Supplied in kit form ready for on-site assembly

### **Front Elevation**