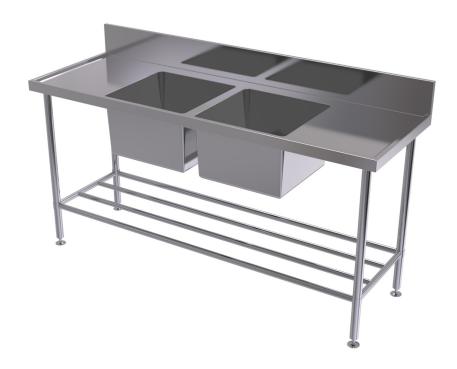

# Bench Central Twin Bowl

The Simcraft Modular Central Twin Bowl Bench is hand-crafted from 1.2mm 304 grade stainless steel, and is reinforced with 2mm galvanised sheet for durability. The unit features two centrally-positioned bowls with drainage sections on either side. A wet edge runs along the entire circumference of the bench, ensuring water containment, and the bench can accommodate tapware mounting on the rear hob. The unit is mounted on a durable stainless steel frame with adjustable feet. Comes with a European 90mm basket plug and waste with 50mm connection for each bowl as standard and can be supplied with optional overflow kit. The Benchcraft Modular Bench system is a cost effective and flexible solutions for kitchen fit-out projects in canteens, restaurants, cafes and commercial kitchens.

### **Design** Features

- 1.2mm 304 grade S.S. bench top
- 2mm galv substrate bench top support
- 1.2mm 304 grade S.S. tubular undershelf
- 150mm boxed splashback
- 450L x 450W x 300D bowls

- 38mm DIA 304 grade S.S. tube legs
- 2 standard sizes or custom size
- Height adjustable feet
- 90mm European waste with 50mm connection
- Supplied in kit form ready for on-site assembly

### **Sample Spec**

SIMCRAFT Products S.S. Central Twin Bowl Bench - 1800/2400L x 600W x 900H with 150mm rear splash-back, 450L x 450W x 300D bowls with 90mm European basket plug and waste with 50mm connection, tubular legs with adjustable feet and tubular undershelf