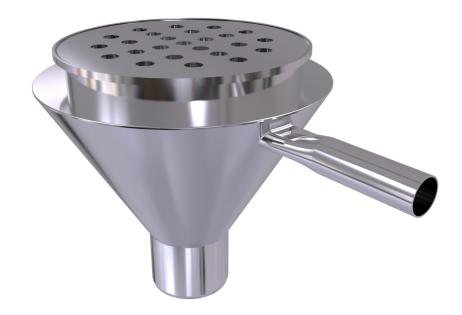

# Flushing Rim

WaterMark

The Simcraft Floor Flushing Rim is a conical waste removal unit fabricated from 316 grade stainless steel. The unit is designed to be set into the floor to facilitate immediate and hygienic removal of waste from the surrounding area. The unit is connected to a flush valve, and when flushed the unit's folded upper lip effectively distributes the flushed water around the top of the cone, from which point the water runs down and flushes all waste from the unit. The unit comes with a 110mm outlet as standard for effective removal of both liquid and solid waste. Adjustable S.S. 110mm P-trap can be provided. Suitable for use in hospitals, aged care centres, laboratories and medical facilities.

### **Design** Features

- WaterMark certified
- 1.6mm 316 grade S.S. No. 4 satin finish
- 40mm inlet and 110mm S.S. dropper outlet
- Concrete floor, vinyl floor or transportable building versions
- 5mm heavy duty removable grate
- Smooth contoured bowl for efficient flushing and easy cleaning
- Standard sizes
- S.S. P-trap available

#### Sample Spec

SIMCRAFT Products S.S. Floor Style Flushing Rim - Concrete/vinyl/transportable floor style with 40mm inlet, 110mm with adjustable P-trap outlet and 5mm heavy duty removable grate.

. . . . .