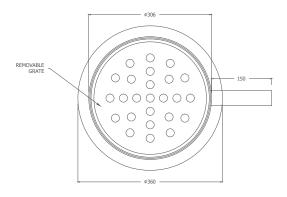

### **Design** Features

- WaterMark certified
- 1.6mm 316 grade S.S. No. 4 satin finish
- 40mm inlet and 110mm S.S. dropper outlet
- Concrete floor, vinyl floor or transportable building versions
- 5mm heavy duty removable grate
- Smooth contoured bowl for efficient flushing and easy cleaning
- Standard sizes
- S.S. P-trap available

## Standard Sizes

Ø306mm

Ø356mm

••••

• •

 $\bullet \bullet \bullet$ 

....

. . . . .

Ø356mm

### Plan