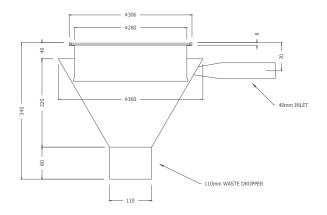

# Flushing Rim

WaterMark

The Simcraft Floor Flushing Rim is a conical waste removal unit fabricated from 316 grade stainless steel. The unit is designed to be set into the floor to facilitate immediate and hygienic removal of waste from the surrounding area. The unit is connected to a flush valve, and when flushed the unit's folded upper lip effectively distributes the flushed water around the top of the cone, from which point the water runs down and flushes all waste from the unit. The unit comes with a 110mm outlet as standard for effective removal of both liquid and solid waste. Adjustable S.S. 110mm P-trap can be provided. Suitable for use in hospitals, aged care centres, laboratories and medical facilities.

### **Design** Features

- WaterMark certified
- 1.6mm 316 grade S.S. No. 4 satin finish
- 40mm inlet and 110mm S.S. dropper outlet
- Concrete floor, vinyl floor or transportable building versions
- 5mm heavy duty removable grate
- Smooth contoured bowl for efficient flushing and easy cleaning
- Standard sizes
- S.S. P-trap available

# Options

Size: standard

**Version:** concrete, vinyl floor or transportable **Optional P-trap:** 110mm S.S. adjustable P-trap

### Section

| How to order                                |
|---------------------------------------------|
| FFR . FS                                    |
| A B                                         |
| Floor Flushing Rim, Concrete<br>Floor Style |