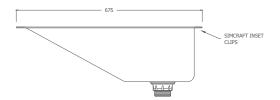

### **Front Elevation**

www.simcraftproducts.com.au (08) 9258 3033 quotes@simcraftproducts.com.au

> **Simcraft Products** 7 Hantke Place, Welshpool WA 6016

Quality SO 9001

. . . . . • •

. .

• • .

• •

### **Design** Features

- Radius internal corners for easy cleaning
- 1.2mm 304 grade S.S. No. 4 satin finish
- Large gently sloping end to facilitate easy bathing
- Supplied with inset clips & 50mm waste
- Available as a standard size
- Custom sizes made to order
- Optional extended hob for tapware
- Available pre-plumbed with tapware