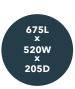

with pre-plumbed tapware and/or extended rear hob. This unit can be configured as inset, wall hung or free-standing, and is supplied as standard with WaterMark certified 50mm plug and waste.

### **Design** Features

- Radius internal corners for easy cleaning
- 1.2mm 304 grade S.S. No. 4 satin finish
- Large gently sloping end to facilitate easy bathing
- Supplied with inset clips & 50mm waste
- Available as a standard size
- Custom sizes made to order
- Optional extended hob for tapware
- Available pre-plumbed with tapware

### Sample Spec

••••

# **Options**

Size: standard or custom

Optional Hob: additional 80mm rear flange to accommodate tapware

**Optional Overflow:** overflow waste kit available

Optional Tapware: pre-plumbed tapware or tap holes available

## **Standard** Sizes







#### Section



### **Front Elevation**





www.simcraftproducts.com.au (08) 9258 3033 quotes@simcraftproducts.com.au

> **Simcraft Products** 7 Hantke Place, Welshpool WA 6016



Quality SO 9001

. . . . . • •

. .

• • .

• •

. . . . .

. . . . .

. . . . .

. . . . .

. . . . .

 $\bullet \bullet \bullet$ 

• •

. .

Details are subject to change without notice. Please refer to simcraftproducts.com.au for the most current information. Allow +/- 5mm tolerance for dimensions