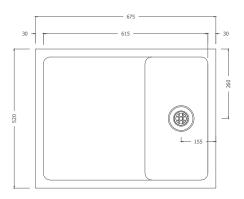

## **Standard** Sizes

The Simcraft Baby Bath Basin is crafted from 304 grade stainless steel, and features a gentle gradient at the front side to facilitate easy and comfortable bathing of infants. The unit is manufactured with radius internal corners for efficient and complete cleaning, and can be supplied with pre-plumbed tapware and/or extended rear hob. This unit can be configured as inset, wall hung or free-standing, and is supplied as standard with WaterMark certified 50mm plug and waste.

### **Design** Features

- Radius internal corners for easy cleaning
- 1.2mm 304 grade S.S. No. 4 satin finish
- Large gently sloping end to facilitate easy bathing
- Supplied with inset clips & 50mm waste
- Available as a standard size
- Custom sizes made to order
- Optional extended hob for tapware
- Available pre-plumbed with tapware