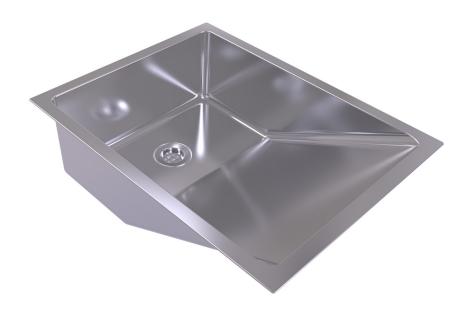

The Simcraft Baby Bath Basin is crafted from 304 grade stainless steel, and features a gentle gradient at the front side to facilitate easy and comfortable bathing of infants. The unit is manufactured with radius internal corners for efficient and complete cleaning, and can be supplied with pre-plumbed tapware and/or extended rear hob. This unit can be configured as inset, wall hung or free-standing, and is supplied as standard with WaterMark certified 50mm plug and waste.

### **Design** Features

- Radius internal corners for easy cleaning
- 1.2mm 304 grade S.S. No. 4 satin finish
- Large gently sloping end to facilitate easy bathing
- Supplied with inset clips & 50mm waste
- Available as a standard size
- Custom sizes made to order
- Optional extended hob for tapware
- Available pre-plumbed with tapware