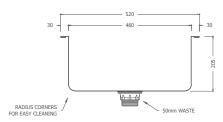

#### Section

The Simcraft Baby Bath Basin is crafted from 304 grade stainless steel, and features a gentle gradient at the front side to facilitate easy and comfortable bathing of infants. The unit is manufactured with radius internal corners for efficient and complete cleaning, and can be supplied with pre-plumbed tapware and/or extended rear hob. This unit can be configured as inset, wall hung or free-standing, and is supplied as standard with WaterMark certified 50mm plug and waste.

### **Design** Features

- Radius internal corners for easy cleaning
- 1.2mm 304 grade S.S. No. 4 satin finish
- Large gently sloping end to facilitate easy bathing
- Supplied with inset clips & 50mm waste
- Available as a standard size
- Custom sizes made to order
- Optional extended hob for tapware
- Available pre-plumbed with tapware