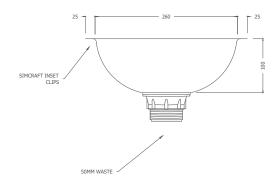

Simcraft Round Bowl Basin is an economical and attractive solution suitable for a wide range of applications. The unit is fully pressed from 304 stainless for a seamless surface, and has a bright finish for easy cleaning. This basin is supplied in a standard size, and comes with inset clips and WaterMark certified 50mm waste.

# **Design** Features

- Seamless fully pressed bowl
- 304 grade S.S. No. 4 satin finish
- Bright finish for easy cleaning

- Supplied with inset clips and 50mm waste
- Top mounted
- 3 standard sizes

## **Sample Spec**

SIMCRAFT Products S.S. Inset Round Bowl Hand Basin -  $\emptyset$ 260/300/380 ID bowl with inset clips and 50mm waste

# **Options**

**Size:** 3 standard sizes **Version:** insert only

# **Standard** Sizes







# Plan



### **Front Elevation**



#### How to order

IRB . 260

A B

Inset Round Bowl Basin, Ø260mm ID

### **Order Key**

A = Product Code

B = Internal DIA

www.simcraftproducts.com.au (08) 9258 3033 quotes@simcraftproducts.com.au

### **Simcraft Products**

7 Hantke Place, Welshpool WA 6016



onalit Oertified Sy

. . . . .

. . . . .

Details are subject to change without notice. Please refer to simcraftproducts.com