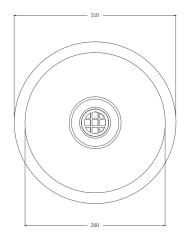

. .

. . . . .







The Simcraft Round Bowl Basin is an economical and attractive solution suitable for a wide range of applications. The unit is fully pressed from 304 stainless for a seamless surface, and has a bright finish for easy cleaning. This basin is supplied in a standard size, and comes with inset clips and WaterMark certified 50mm waste.

# **Design** Features

- Seamless fully pressed bowl
- 304 grade S.S. No. 4 satin finish
- Bright finish for easy cleaning

- Supplied with inset clips and 50mm waste
- Top mounted
- 3 standard sizes

## **Sample Spec**

SIMCRAFT Products S.S. Inset Round Bowl Hand Basin -  $\emptyset$ 260/300/380 ID bowl with inset clips and 50mm waste

# **Options**

**Size:** 3 standard sizes **Version:** insert only

# **Standard** Sizes







# Plan



### **Front Elevation**



#### How to order

IRB . 260

A B

Inset Round Bowl Basin, Ø260mm ID

### **Order Key**

A = Product Code

B = Internal DIA

www.simcraftproducts.com.au (08) 9258 3033 quotes@simcraftproducts.com.au

### **Simcraft Products**

7 Hantke Place, Welshpool WA 6016



onalit Oertified Sy

. . . . .

. . . . .

Details are subject to change without notice. Please refer to simcraftproducts.com