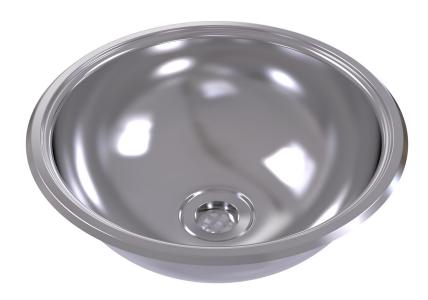

• • • • •

. . . . .

. . . . .

The Simcraft Round Bowl Basin is an economical and attractive solution suitable for a wide range of applications. The unit is fully pressed from 304 stainless for a seamless surface, and has a bright finish for easy cleaning. This basin is supplied in a standard size, and comes with inset clips and WaterMark certified 50mm waste.

# **Design** Features

- Seamless fully pressed bowl
- 304 grade S.S. No. 4 satin finish
- Bright finish for easy cleaning

- Supplied with inset clips and 50mm waste
- Top mounted
- 3 standard sizes