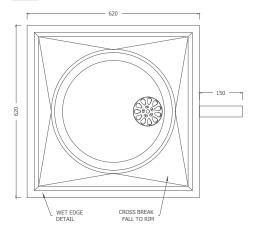

#### **Plan**

# **Design** Features

- Allows quick & hygienic disposal of liquid and solid waste
- 1.2mm 304 grade S.S. No. 4 satin finish
- WaterMark certified
- Concealed internal flushing bowl
- Wet edge detail to contain spills