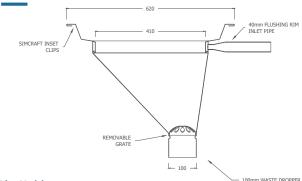

#### **Section**

- 40mm rear inlet
- 100mm waste dropper
- Available in a standard size
- Custom sizes made to order
- Inset or raw edge versions
- S.S P-trap available