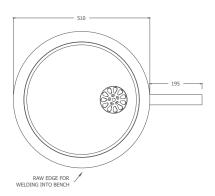

### Plan - Raw Edge Model

### Section - Raw Edge Model

• • • • •

0 0 0 0

00000

0 0 0 0

0000

0000

The Simcraft Conical Flushing Rim is an inset waste removal unit fabricated from 304 grade stainless steel (acid-resistant 316 grade available) and is designed to facilitate immediate and hygienic removal of waste. The rim can be provided with a raw edge (as shown above) for welding directly into an existing benchtop. The unit is connected to a flush valve, and when flushed the unit's folded upper lip effectively distributes the flushed water around the top of the cone, from which point the water runs down and flushes all waste from the unit. The unit comes with a 100mm drop outlet as standard for effective removal of both liquid and solid waste. Adjustable S.S. 100mm P-trap can be provided. Suitable for use in hospitals, aged care centres, laboratories and medical facilities.