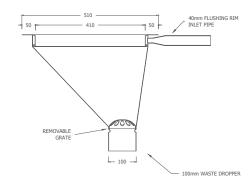

Features

- Allows quick & hygienic disposal of liquid and solid waste
- 1.2mm 304 grade S.S. No. 4 satin finish
- WaterMark certified
- Concealed internal flushing bowl
- Wet edge detail to contain spills

- 40mm rear inlet
- 100mm waste dropper
- Available in a standard size
- Custom sizes made to order
- Inset or raw edge versions
- S.S P-trap available

## **Sample Spec**

SIMCRAFT Products S.S. Inset Conical Flushing Rim - 620L X 620W with inset clips, integral conical Ø410mm ID flushing bowl, 40mm inlet and 100mm waste dropper with P-trap

## **Options**

Size: standard

Grade: commercial 304 or acid resistant 316

Version: inset or raw edge

Optional P-trap: 100mm S.S. adjustable P-trap

#### **Plan**



#### **Section**



### Plan - Raw Edge Model



### Section - Raw Edge Model



## **Standard** Sizes







00000

. . . . .

Ø410mm

#### How to order

**CFR** 

Α

Conical Flushing Rim

### **Order Key**

A = Product Code

www.simcraftproducts.com.au (08) 9258 3033 quotes@simcraftproducts.com.au

### **Simcraft Products**

7 Hantke Place, Welshpool WA 6016