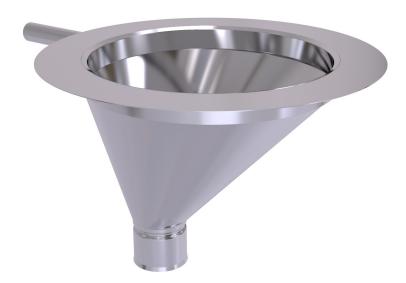

• • • • •

0 0 0 0

00000

0 0 0 0

0000

0000

The Simcraft Conical Flushing Rim is an inset waste removal unit fabricated from 304 grade stainless steel (acid-resistant 316 grade available) and is designed to facilitate immediate and hygienic removal of waste. The rim can be provided with a raw edge (as shown above) for welding directly into an existing benchtop. The unit is connected to a flush valve, and when flushed the unit's folded upper lip effectively distributes the flushed water around the top of the cone, from which point the water runs down and flushes all waste from the unit. The unit comes with a 100mm drop outlet as standard for effective removal of both liquid and solid waste. Adjustable S.S. 100mm P-trap can be provided. Suitable for use in hospitals, aged care centres, laboratories and medical facilities.

# **Design** Features

- Allows quick & hygienic disposal of liquid and solid waste
- 1.2mm 304 grade S.S. No. 4 satin finish
- WaterMark certified
- Concealed internal flushing bowl
- Wet edge detail to contain spills