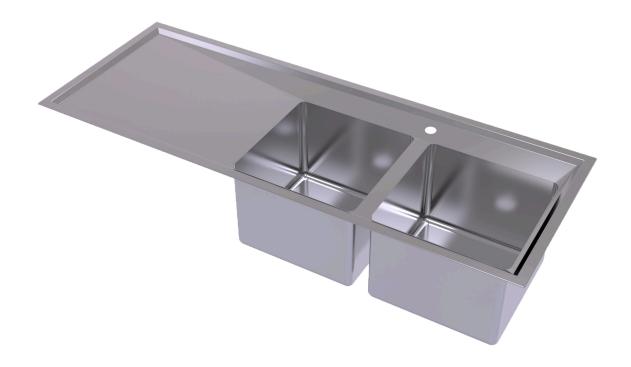

0000

The Simcraft Twin End Laboratory Sink is hand-crafted from 1.2mm 316 grade acid-resistant stainless steel. The sink features two Laboratory Bowls at one end of the unit, with a graded drainage section at the other end. A wet edge runs along the entire circumference of the sink, ensuring water containment, and the sink can also be produced with an enlarged rear hob for mounting tapware. Comes with a 316 grade acid-resistant 50mm plug and waste for each bowl as standard and can be supplied with optional overflow kit. Unit can also be produced in 304 grade for use in commercial kitchens or other lighter duty applications.

# **Design** Features

- Twin end bowls with side side drainer
- Radius internal corners for easy cleaning
- 1.2mm 316 grade S.S. No. 4 satin finish
- Wet edge detail with sloped drainers
- Supplied with inset clips & 50mm acid resistant G316 waste
- Available in a range of standard lengths with a choice of 5 standard bowl sizes
- Custom lengths made to order
- Top or undermounted configuration
- Overflow waste kit available
- Optional 80mm extend rear hob for tapware