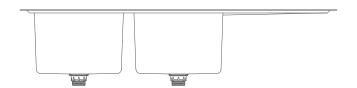

standard bowl sizes
- Custom lengths made to order
- Top or undermounted configuration
- Overflow waste kit available
- Optional 80mm extend rear hob for tapware

## **Sample Spec**

SIMCRAFT Products S.S. Twin End Bowl Laboratory Sink - XXXXL x XXXW in grade 316 with BL1/2/3/4/5 twin end bowls, single side drainer, wet edge detail and 50mm G316 waste outlet.

# **Options**

**Size:** 2 standard lengths **Bowl:** 5 standard sizes

Version: top or undermount

**Custom:** bespoke sink & bowl sizes available **Grade:** commercial grade 304 available

Optional Hob: additional 50mm rear flange to accom-

modate tapware

**Optional Overflow:** overflow waste kit available

**Optional Tapware:** pre-plumbed tapware or tap holes

available

## Plan



#### **Section**



#### **Front Elevation**



## **Standard** Sizes

### Sink Length

## **Sink Width**





Sink width = bowl width + 150mm (add an additional 50mm for tap holes)

00000

### **Bowl Size**

BL1





400Lx400Wx300D

450Lx450Wx300D

450Lx350Wx250D





500Lx500Wx300D

600Lx450Wx300D

#### How to order

LSTBSD . 1500 . BL1

Α

В

C

Laboratory Sink With Twin End Bowls & Single Draining Board,1500mm Long, 400Lx400Wx300D Bowl

## **Order Key**

A = Product Code

C = Bowl Size (mm)

B = Sink Length (mm)

www.simcraftproducts.com.au
(08) 9258 3033
quotes@simcraftproducts.com.au

#### **Simcraft Products**

7 Hantke Place, Welshpool WA 6016