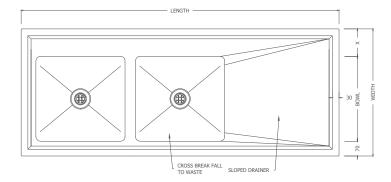

## Plan

## **Standard** Sizes

### Sink Length

## **Sink Width**

Sink width = bowl width + 150mm (add an additional 50mm for tap holes)

00000

### **Bowl Size**

BL1

400Lx400Wx300D

450Lx450Wx300D

450Lx350Wx250D

500Lx500Wx300D

600Lx450Wx300D