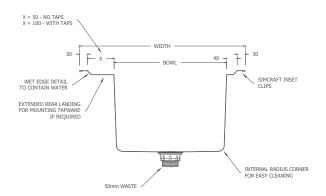

#### **Section**

# **Design** Features

- Twin end bowls with side side drainer
- Radius internal corners for easy cleaning
- 1.2mm 316 grade S.S. No. 4 satin finish
- Wet edge detail with sloped drainers
- Supplied with inset clips & 50mm acid resistant G316 waste
- Available in a range of standard lengths with a choice of 5 standard bowl sizes
- Custom lengths made to order
- Top or undermounted configuration
- Overflow waste kit available
- Optional 80mm extend rear hob for tapware