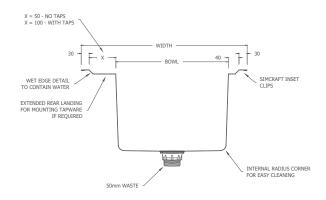

# **Options**

**Size:** 2 standard lengths **Bowl:** 5 standard sizes

Version: top or undermount

**Custom:** bespoke sink & bowl sizes available **Grade:** commercial grade 304 available

Optional Hob: additional 50mm rear flange to accom-

modate tapware

**Optional Overflow:** overflow waste kit available

**Optional Tapware:** pre-plumbed tapware or tap holes

available

## **Sink Width**

Sink width = bowl width + 150mm (add an additional 50mm for tap holes)

00000