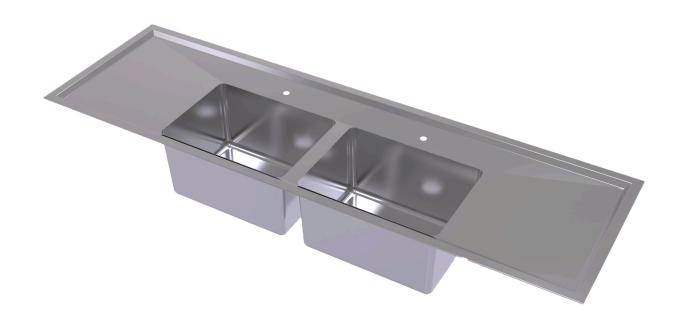

# **Sink**Twin Centre Laboratory

The Simcraft Twin Centre Laboratory Sink is hand-crafted from 1.2mm 316 grade acid-resistant stainless steel. The unit features two centrally-positioned Laboratory Bowls available in a range of sizes, with graded drainage sections on either side. A wet edge runs along the entire circumference of the sink, ensuring water containment, and the sink can also be produced with an enlarged rear hob for mounting tapware. Comes with a 316 grade acid-resistant 50mm plug and waste for each bowl as standard and can be supplied with optional overflow kit. Unit can also be produced in 304 grade for use in commercial kitchens or other lighter duty applications.

# **Design** Features

- Twin central bowls with double side drainers
- Radius internal corners for easy cleaning
- 1.2mm 316 grade S.S. No. 4 satin finish
- Wet edge detail with sloped drainers
- Supplied with inset clips & 50mm acid resistant G316 waste
- Available in a range of standard lengths with a choice of 5 standard bowl sizes
- Custom lengths made to order
- Top or undermounted configuration
- Overflow waste kit available
- Optional 80mm extend rear hob for tapware