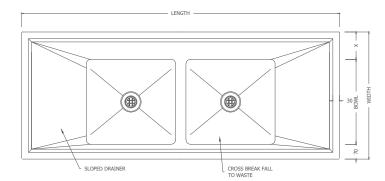

## **Plan**

## **Section**

#### **Front Elevation**

# **Design** Features

- Twin central bowls with double side drainers
- Radius internal corners for easy cleaning
- 1.2mm 316 grade S.S. No. 4 satin finish
- Wet edge detail with sloped drainers
- Supplied with inset clips & 50mm acid resistant G316 waste
- Available in a range of standard lengths with a choice of 5 standard bowl sizes
- Custom lengths made to order
- Top or undermounted configuration
- Overflow waste kit available
- Optional 80mm extend rear hob for tapware