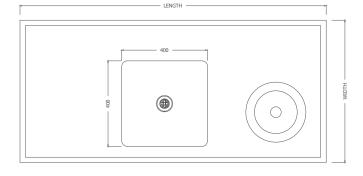

### Plan

## Sink Length

#### **Bowl Sizes**

00000

0000

. . . . .

400Lx400Wx300D

450Lx450Wx300D

450Lx350Wx250D

500Lx500Wx300D