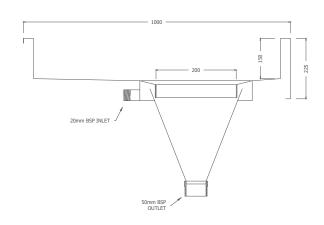

- 150mm upstand to rear & sides to contain spills
- 20mm rear inlet with BSP fitting to rim
- 50mm waste dropper with BSP fitting to rim
- Supplied with wall brackets & 50mm Waste
- Available in a range of standard lengths with a choice of 5 standard bowl sizes
- Custom sizes made to order
- Free standing version

### **Section**