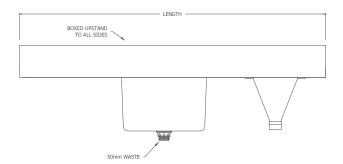

- 150mm upstand to rear & sides to contain spills
- 20mm rear inlet with BSP fitting to rim
- 50mm waste dropper with BSP fitting to rim
- Supplied with wall brackets & 50mm Waste
- Available in a range of standard lengths with a choice of 5 standard bowl sizes
- Custom sizes made to order
- Free standing version

### **Front Elevation**

www.simcraftproducts.com.au
(08) 9258 3033
quotes@simcraftproducts.com.au