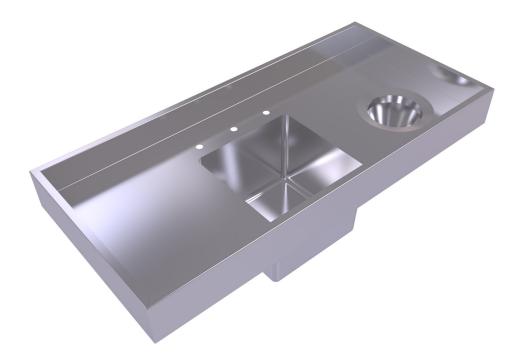

• • • • •

• • • • •

0 0 0 0

00000

0 0 0 0

0000

0000

The Simcraft Conical Cascade Sink is a custom-sized benchtop incorporating our popular Conical Cascade Rim along with a bowl for washing purposes. Supplied in 304 grade stainless as standard, but also available in acid-resistant 316 grade, this product provides a benchtop area with circumferential wet edge for containment of waste and conical bowl for quick removal of waste products through the outlet. The Conical Cascade Rim is connected to a water source, and when turned on , the continuous flow of water is distributed evenly around the top of the cone, from which point the constant flow of cascading water removes all waste from the unit as it is placed in there. Available in 50mm outlet. Comes complete with heavy duty brackets for wall mounting.

# **Design** Features

- Allows quick & hygienic disposal of liquid and solid waste
- 1.2mm 304 grade S.S. No. 4 satin finish
- Multi-functional design conical cascade rim & bowl
- WaterMark certified
- Splash free flush action with a non-turbulent continuous curtain of water

- 150mm upstand to rear & sides to contain spills
- 20mm rear inlet with BSP fitting to rim
- 50mm waste dropper with BSP fitting to rim
- Supplied with wall brackets & 50mm Waste
- Available in a range of standard lengths with a choice of 5 standard bowl sizes
- Custom sizes made to order
- Free standing version

## Sample Spec

SIMCRAFT Products S.S. Conical Cascade Sink - XXXXL x 665W with 150mm upstand to all 4 sides, integral conical  $\emptyset$ 200mm cascade rim with 50mm BSB nipple waste and BL1/2/3/4/5 central bowl with 50mm waste outlet.