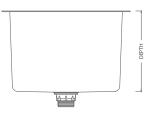

#### Sample Spec

SIMCRAFT Products S.S. Laboratory Bowl - XXXL x XXXW in G316 with inset clips and 50mm acid resistant G316 waste outlet.

3.1

....

. . . . .

....

. . . . .

 $\bullet \bullet \bullet \bullet \bullet$ 

 $\bullet \bullet \bullet \bullet \bullet$ 

## **Options**

Size: 5 standard sizes or custom size

Version: top or undermounted

Optional Hob: additional 80mm rear flange to accommodate tapware

Optional Overflow: overflow waste kit available

Optional Tapware: pre-plumbed tapware or tap holes available

### **Standard** Sizes

LAB2

250Lx250Wx300D

LAB5

400Lx400Wx300D

# LAB1



350Lx350Wx265D

LAB4

350Lx350Wx300D

300Lx300Wx300D

. . . . . . . . . . . . . . . 

. . . . . • •

. • •

• •

••

. . . . .

. . . . .

• •





#### Section A



### **Front Elevation**





www.simcraftproducts.com.au (08) 9258 3033 quotes@simcraftproducts.com.au

> **Simcraft Products** 7 Hantke Place, Welshpool WA 6016





Details are subject to change without notice. Please refer to simcraftproducts.com.au for the most current information. Allow +/- 5mm tolerance for dimensions