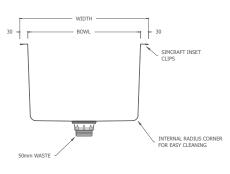

### **Design** Features

- Radius internal corners for easy cleaning
- 1.2mm 316 grade S.S. No. 4 satin finish
- Supplied with inset clips & 50mm acid resistant G316 waste
- Top or undermounted configuration

- Available in 5 standard sizes
- Custom lengths made to order
- Overflow waste kit available
- Optional 80mm extend rear hob for tapware