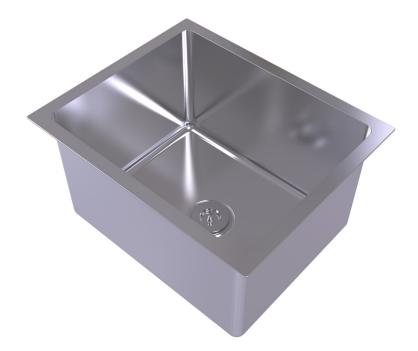

The Simcraft Laboratory Bowl is fabricated from 1.2mm 316 grade acid-resistant stainless steel as standard. The bowl is available in a range of standard sizes as well as built to custom measurements, and features internal radius corners for ease of cleaning. It is suitable to be either inset into a benchtop or undermounted, and can be made with an extended lip on one side for mounting tapware. Supplied with a 316 stainless steel acid resistant 50mm plug and waste and optional overflow kit. The versatility of this durable all-purpose item makes it suitable for a wide range of applications including schools, hospitals, laboratories and commercial kitchens.

### **Design** Features

- Radius internal corners for easy cleaning
- 1.2mm 316 grade S.S. No. 4 satin finish
- Supplied with inset clips & 50mm acid resistant G316 waste
- Top or undermounted configuration